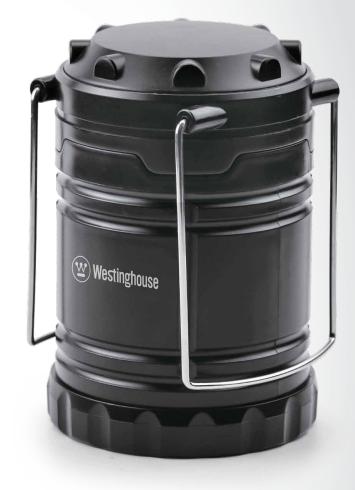

## **Dual Mode Lantern**

Model: WF86

The Westinghouse WF86 LED Dual Lantern has two light settings: a bright white light to illuminate a large area and a flame light to replicate a torch. Simply lift the top of the lantern to switch from one lighting mode to the other. The metal handles can be used to carry the lantern or hang it for hands-free use. This product is ideal for outdoor activities such as camping, fishing and hiking.

#### **Main Features**

- 2 Light Settings

  Bright white LED light and flame effect light
- Pull Switch

  Pull the top up to change the light setting
- Long Lifespan

  Energy efficient LED light
- Economical
  Uses widely available AA batteries
- Dual Use Metal Handles Carry it wherever you go. Hang it wherever you want