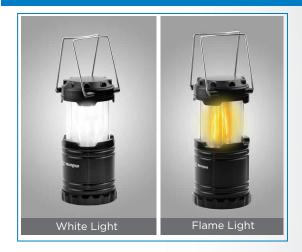

## **Dual Mode Lantern**

Model: WF86

The Westinghouse WF86 LED Dual Lantern has two light settings: a bright white light to illuminate a large area and a flame light to replicate a torch. Simply lift the top of the lantern to switch from one lighting mode to the other. The metal handles can be used to carry the lantern or hang it for hands-free use. This product is ideal for outdoor activities such as camping, fishing and hiking.

# **Light Settings:**