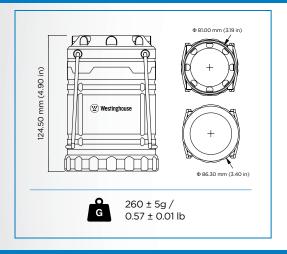

Relative<br>Color<br>Temperature<br>(CCT)      | Lighting<br>Modes                | Lumen<br>Output                               | Run Time                                   | Ingress<br>Protection |
|---------------------|----------------------------------------------------------|------------------------------------------------|----------------------------------|-----------------------------------------------|--------------------------------------------|-----------------------|
| 3 x AA<br>batteries | White Light:<br>SMD2835x12<br>Flame Light:<br>SMD2835x27 | White Light:<br>6500K<br>Flame Light:<br>1500K | White<br>Light<br>Flame<br>Light | White Light:<br>120LM<br>Flame Light:<br>30LM | White Light:<br>10H<br>Flame Light:<br>24H | IPX4                  |

## **Dimensions & Weight:**



# **Light Settings:**



# **Applications:**







(22) ,WESTINGHOUSE, and INNOVATION YOU CAN BE SURE OF are trademarks of Westinghouse Electric Corporation. Used under license by Camelion Battery Co., Ltd. All Rights Reserved.

<sup>\*</sup> Pictures are for illustrative purposes only and may differ slightly from the actual product. Product is subject to changes without prior notice.